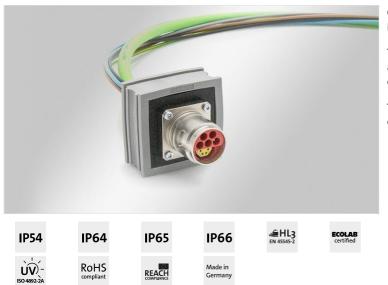

## **QT-AT-B** adapter grommets

for custom interface solutions / IP54

QT-AT-B is a blank adapter grommet (based on large QT grommets) for custom interface solutions, suitable for split icotek cable entry systems.

The integrated polyamide body is completely closed on one side. The effective area is 24 x 24 mm, the wall thickness is 6 mm. Custom drill-holes and cut-outs can be made here for e.g. installation of screw mounted hybrid connectors.

## **Specifications**

| IP rating (EN 60529)  | IP54, IP64, IP65, IP66      | Panel connectors and sockets can be integrated directly into the cable entry system |
|-----------------------|-----------------------------|-------------------------------------------------------------------------------------|
| Material              | Elastomer                   | Separate cut-outs for connectors are no longer necessary                            |
|                       | Body: Polyamide             | Space-saving solution                                                               |
| Flame class           | UL94-V0, self-extinguishing | Individually usable area is 24 x 24 mm                                              |
| Operating temperature | -40 C° to 100 C°            |                                                                                     |
| Properties            | silicone free, halogen free |                                                                                     |